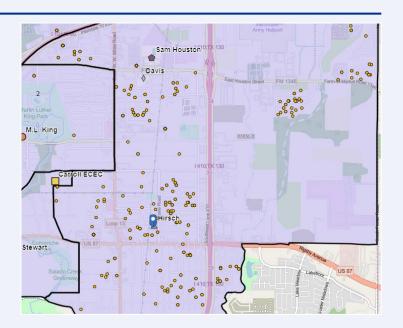

# **Hirsch Elementary School**

### **SCHOOL OVERVIEW**

4826 Seabreeze Dr Location: San Antonio, TX 78220 **Grades:** Head Start, K-5 **Enrollment:** 535

**Poverty Index:** 

Trustee/SMD: Sebastian - District 2

51%

**HS Feeder Pattern:** Sam Houston

#### **Recommendation:**

No rightsizing-related actions make a significant impact on this school.



### PRIMARY CRITERIA #1: 2022-23 ENROLLMENT

2023 Enrollment

**Campus Type** 

ES

535

**Enrollment Threshold** 

350



|                   | 2018 | 2019 | 2020 | 2021 | 2022 | 2023 |
|-------------------|------|------|------|------|------|------|
| Total Enrollment: | 813  | 727  | 628  | 576  | 537  | 535  |

#### PRIMARY CRITERIA #2: FACILITY COST PER PUPIL



## PRIMARY CRITERIA #3: 2022-23 FACILITY USE



# **Hirsch Elementary School**

### **DEMOGRAPHICS**



### **2022 ACADEMIC PERFORMANCE**



## 2022-23 CHOICE IN / CHOICE OUT



### **BRIEF CRITERIA ANALYSIS**

Hirsch serves a remote region of the district and has no natural sending or receiving school.