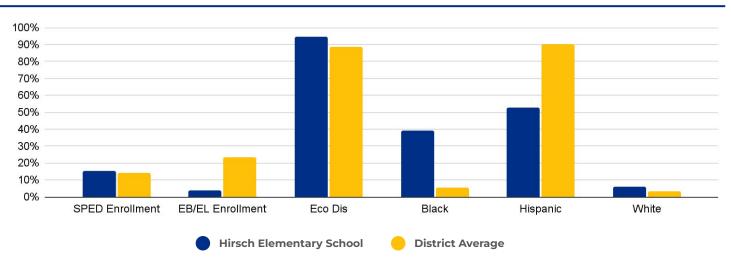

**

### **SCHOOL OVERVIEW**

4826 Seabreeze Dr Location: San Antonio, TX 78220 **Grades:** Head Start, K-5 **Enrollment:** 535

**Poverty Index:** 

Trustee/SMD: Sebastian - District 2

51%

**HS Feeder Pattern:** Sam Houston

#### **Recommendation:**

No rightsizing-related actions make a significant impact on this school.



### PRIMARY CRITERIA #1: 2022-23 ENROLLMENT

2023 Enrollment

**Campus Type** 

ES

535

**Enrollment Threshold** 

350



|                   | 2018 | 2019 | 2020 | 2021 | 2022 | 2023 |
|-------------------|------|------|------|------|------|------|
| Total Enrollment: | 813  | 727  | 628  | 576  | 537  | 535  |

#### PRIMARY CRITERIA #2: FACILITY COST PER PUPIL



## PRIMARY CRITERIA #3: 2022-23 FACILITY USE



# **Hirsch Elementary School**

### **DEMOGRAPHICS**



### **2022 ACADEMIC PERFORMANCE**



## 2022-23 CHOICE IN / CHOICE OUT



### **BRIEF CRITERIA ANALYSIS**

Hirsch serves a remote region of the district and has no natural sending or receiving school.