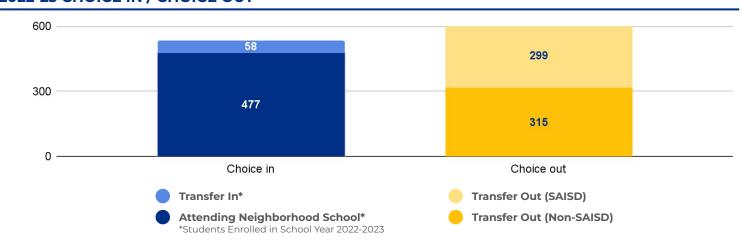

8220 **Grades:** Head Start, K-5 **Enrollment:** 535

**Poverty Index:** 

Trustee/SMD: Sebastian - District 2

51%

**HS Feeder Pattern:** Sam Houston

#### **Recommendation:**

No rightsizing-related actions make a significant impact on this school.



### PRIMARY CRITERIA #1: 2022-23 ENROLLMENT

2023 Enrollment

**Campus Type** 

ES

535

**Enrollment Threshold** 

350



|                   | 2018 | 2019 | 2020 | 2021 | 2022 | 2023 |
|-------------------|------|------|------|------|------|------|
| Total Enrollment: | 813  | 727  | 628  | 576  | 537  | 535  |

#### PRIMARY CRITERIA #2: FACILITY COST PER PUPIL



## PRIMARY CRITERIA #3: 2022-23 FACILITY USE



# **Hirsch Elementary School**

### **DEMOGRAPHICS**



### **2022 ACADEMIC PERFORMANCE**



## 2022-23 CHOICE IN / CHOICE OUT



### **BRIEF CRITERIA ANALYSIS**

Hirsch serves a remote region of the district and has no natural sending or receiving school.