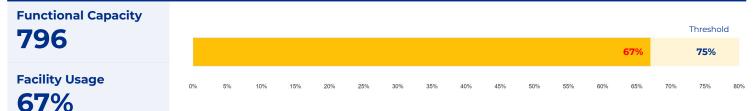

# **Hirsch Elementary School**

### **SCHOOL OVERVIEW**

4826 Seabreeze Dr Location: San Antonio, TX 78220 **Grades:** Head Start, K-5 **Enrollment:** 535

**Poverty Index:** 

Trustee/SMD: Sebastian - District 2

51%

**HS Feeder Pattern:** Sam Houston

#### **Recommendation:**

No rightsizing-related actions make a significant impact on this school.



### PRIMARY CRITERIA #1: 2022-23 ENROLLMENT

2023 Enrollment

**Campus Type** 

ES

535

**Enrollment Threshold** 

350



|                   | 2018 | 2019 | 2020 | 2021 | 2022 | 2023 |
|-------------------|------|------|------|------|------|------|
| Total Enrollment: | 813  | 727  | 628  | 576  | 537  | 535  |

#### PRIMARY CRITERIA #2: FACILITY COST PER PUPIL



## PRIMARY CRITERIA #3: 2022-23 FACILITY USE



# **Hirsch Elementary School**

### **DEMOGRAPHICS**



### **2022 ACADEMIC PERFORMANCE**



## 2022-23 CHOICE IN / CHOICE OUT



### **BRIEF CRITERIA ANALYSIS**

Hirsch serves a remote region of the district and has no natural sending or receiving school.