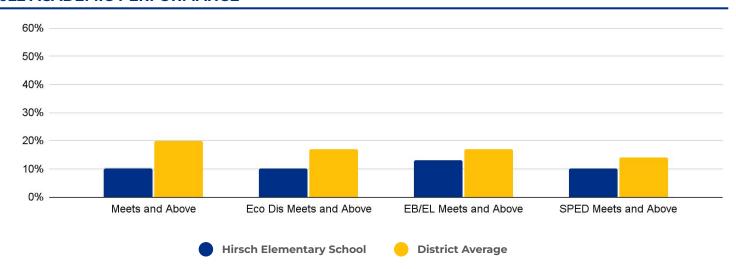

breeze Dr Location: San Antonio, TX 78220 **Grades:** Head Start, K-5 **Enrollment:** 535

**Poverty Index:** 

Trustee/SMD: Sebastian - District 2

51%

**HS Feeder Pattern:** Sam Houston

#### **Recommendation:**

No rightsizing-related actions make a significant impact on this school.



### PRIMARY CRITERIA #1: 2022-23 ENROLLMENT

2023 Enrollment

**Campus Type** 

ES

535

**Enrollment Threshold** 

350



|                   | 2018 | 2019 | 2020 | 2021 | 2022 | 2023 |
|-------------------|------|------|------|------|------|------|
| Total Enrollment: | 813  | 727  | 628  | 576  | 537  | 535  |

#### PRIMARY CRITERIA #2: FACILITY COST PER PUPIL



## PRIMARY CRITERIA #3: 2022-23 FACILITY USE



# **Hirsch Elementary School**

### **DEMOGRAPHICS**



### **2022 ACADEMIC PERFORMANCE**



## 2022-23 CHOICE IN / CHOICE OUT



### **BRIEF CRITERIA ANALYSIS**

Hirsch serves a remote region of the district and has no natural sending or receiving school.