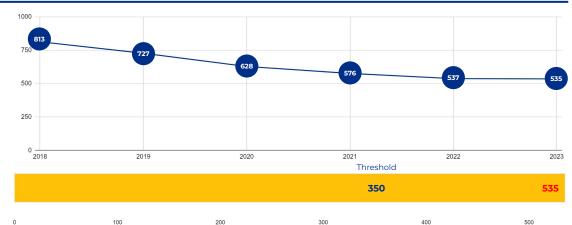

### PRIMARY CRITERIA #1: 2022-23 ENROLLMENT

2023 Enrollment

**Campus Type** 

ES

535

**Enrollment Threshold** 

350

|                   | 2018 | 2019 | 2020 | 2021 | 2022 | 2023 |
|-------------------|------|------|------|------|------|------|
| Total Enrollment: | 813  | 727  | 628  | 576  | 537  | 535  |