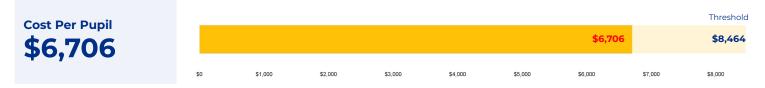

# **Hirsch Elementary School**

### **SCHOOL OVERVIEW**

4826 Seabreeze Dr Location: San Antonio, TX 78220 **Grades:** Head Start, K-5 **Enrollment:** 535

**Poverty Index:** 

Trustee/SMD: Sebastian - District 2

51%

**HS Feeder Pattern:** Sam Houston

#### **Recommendation:**

No rightsizing-related actions make a significant impact on this school.



### PRIMARY CRITERIA #1: 2022-23 ENROLLMENT

2023 Enrollment

**Campus Type** 

ES

535

**Enrollment Threshold** 

350



|                   | 2018 | 2019 | 2020 | 2021 | 2022 | 2023 |
|-------------------|------|------|------|------|------|------|
| Total Enrollment: | 813  | 727  | 628  | 576  | 537  | 535  |

#### PRIMARY CRITERIA #2: FACILITY COST PER PUPIL



## PRIMARY CRITERIA #3: 2022-23 FACILITY USE



# **Hirsch Elementary School**

### **DEMOGRAPHICS**



### **2022 ACADEMIC PERFORMANCE**



## 2022-23 CHOICE IN / CHOICE OUT



### **BRIEF CRITERIA ANALYSIS**

Hirsch serves a remote region of the district and has no natural sending or receiving school.